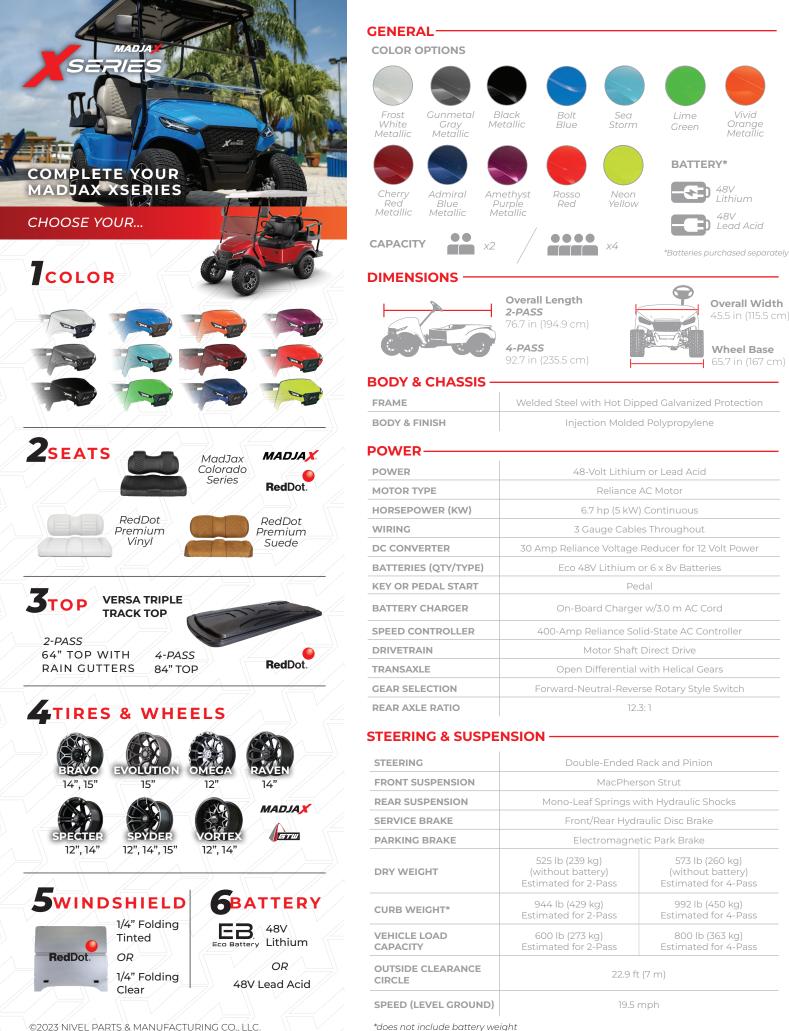

\*does not include battery weight

# ENHANCED STEERING

Improved turning radius & exclusive MadJax branding

# MOTOR

Reliable brushless 5kW AC motor with electromagnetic parking brake

#### ONBOARD CHARGER

Allows you to charge by plugging the golf cart in directly, vs. needing a separate bulky charger

#### BATTERY Option of

Eco lithium or lead acid battery

## CONTROLLER

400A Reliance controller with easy-to-use app

#### INDEPENDENT FRONT SUSPENSION & REAR SPRINGS WITH HYDRAULIC SHOCKS Provides high-end,

luxury ride quality & dampened vibration for a smoother ride

## ENHANCED 4-WHEEL HYDRAULIC DISC BRAKES

4-wheel hydraulic disc brakes for powerful stopping performance /

#### HIGH CAPACITY VOLTAGE REDUCER Allows you to power multiple additional

multiple additional accessories, including USB ports, extra lights, speakers & more

#### STRONG, RUST-FREE FRAME Hot dipped, galvanized

steel frame provides superior corrosion protection vs. other coating options